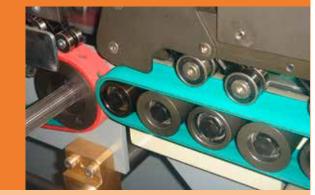

## *Rapplon<sup>®</sup>* carrier and folder belts when speed and flexibility matter

- Classic types and new QuickSplice range.
- High grip and wear resistant XNBR covers for perfect carrying and folding of the blanks.
- Dimensionally stable no re-tensioning required.
- Excellent edge stability.
- Smooth running.
- New QuickSplice range: joining within 6 minutes; up to 25% energy saving.

Easy installation and tracking Longer service life Perfect control on transport and fold Highest quality of folded boxes

Just some examples of typical areas of concern in your business. Contact *Ammeraal Beltech* and find out the best belting solution to improve the efficiency in your production process. Ammeraal Beltech offers solutions for the corrugated manufacturing process, the work storage area and converting. Plastic uni modular belts for paper reel handling and stack transportation systems, process belts for use on corrugator machines and special process belts for converting.